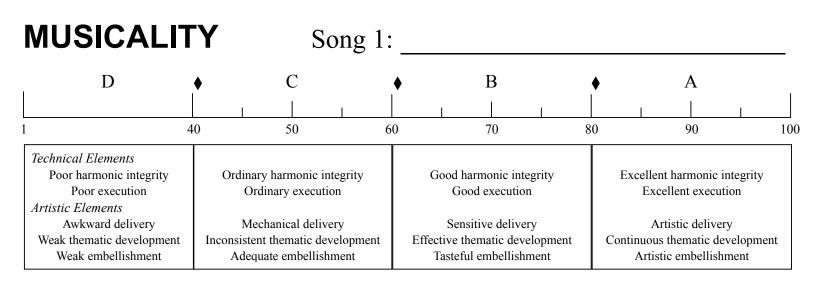

#### Musical Elements

A cappella

Four-part harmony

Melody distinguishable/in inside voice

Lyrics through most of song

### **Technical Elements**

Inherent consonance potential

Chord vocabulary

Characteristic chord progressions

Voicings/voice-leading

Primarily homorhythmic

Range/difficulty suitable to performer

Vocal quality and match

Synchronization and precision

Rhythmic integrity

## Artistic Elements

| _ | Purposeful performer                 |
|---|--------------------------------------|
|   | Authentic and believable             |
|   | Lyrics/style suitable to performer   |
|   | Forward motion                       |
|   | Unity and contrast                   |
|   | Natural ad lib/rubato                |
|   | Degree/utilization of embellishments |
|   | Construction and form                |
|   | Arc of song                          |

Penalty or forfeiture:

Amount:

Repeating substantial portion of song; Instrumental accompaniment; Chorus > 4-part texture; Lack of lead melody; Lack of lyrics in all 4 parts [After penalties]

# Strengths:

Areas to Improve:

CJ-23 7/20/23

Song 1 Score