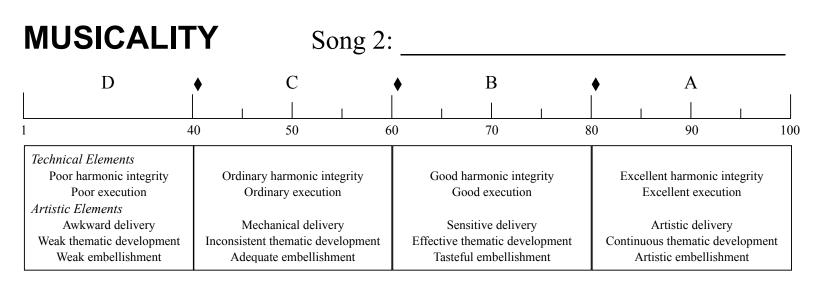

#### Musical Elements

A cappella

Four-part harmony

Melody distinguishable/in inside voice

Lyrics through most of song

## **Technical Elements**

Inherent consonance potential

Chord vocabulary

Characteristic chord progressions

Voicings/voice-leading

Primarily homorhythmic

Range/difficulty suitable to performer

Vocal quality and match

Synchronization and precision

Rhythmic integrity

## Artistic Elements

| Purposeful performer                 |
|--------------------------------------|
| Authentic and believable             |
| Lyrics/style suitable to performer   |
| Forward motion                       |
| Unity and contrast                   |
| Natural ad lib/rubato                |
| Degree/utilization of embellishments |
| Construction and form                |
|                                      |

Arc of song

Penalty or forfeiture:

\_ Amount: \_\_\_\_

Repeating substantial portion of song; Instrumental accompaniment; Chorus > 4-part texture; Lack of lead melody; Lack of lyrics in all 4 parts [After penalties]

# Strengths:

### Areas to Improve:

CJ-23 7/20/23

Score 2