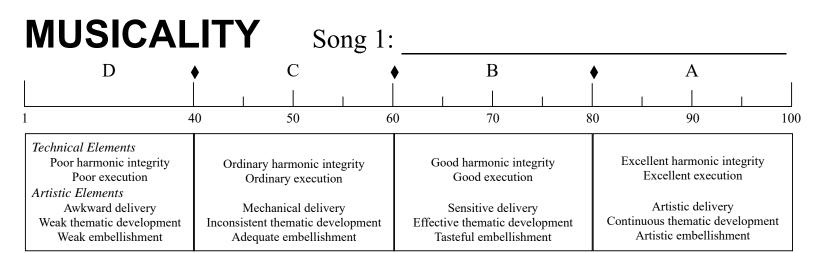

| Arc of song            |                   | Song 1<br>Score |        |            |
|------------------------|-------------------|-----------------|--------|------------|
| Penalty or forfeiture: | Amount:           |                 | [After | penalties] |
| Strengths:             | Areas to Improve: | CJ              | J-23   | 8/20/23    |