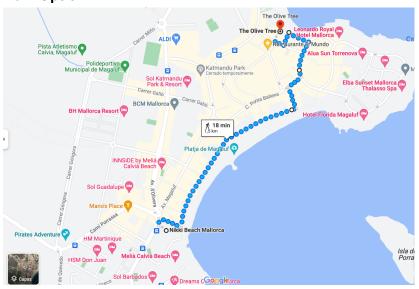

## Walk Against Cancer - Saturday April 1st 2023

Meet at 10.30 am, the Olive Tree, Son Matias Beach https://www.theolivetreemallorca.com/

## Walk Option 1:

Walk South to Nikki Beach along the beach and back. Approximately 40 minutes, 3 kms.