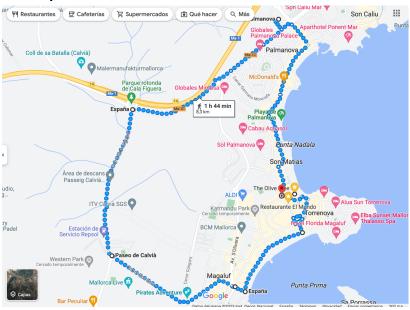

## Walk Against Cancer - Saturday April 1st 2023

Meet at 10.30 am, the Olive Tree, Son Matias Beach https://www.theolivetreemallorca.com/

## Walk Option 2

Walk from the Olive Tree along the sea front north to the port, turn up to Amadip, follow the cycle path up to the main road, past the filling station, along to Sa Porassa, turn left before the Waterpark towards Pirates, then head towards Nikki Beach and back along the sea front to the Olive Tree. Approximately 8.3 kms, 1 hour 44 minutes.