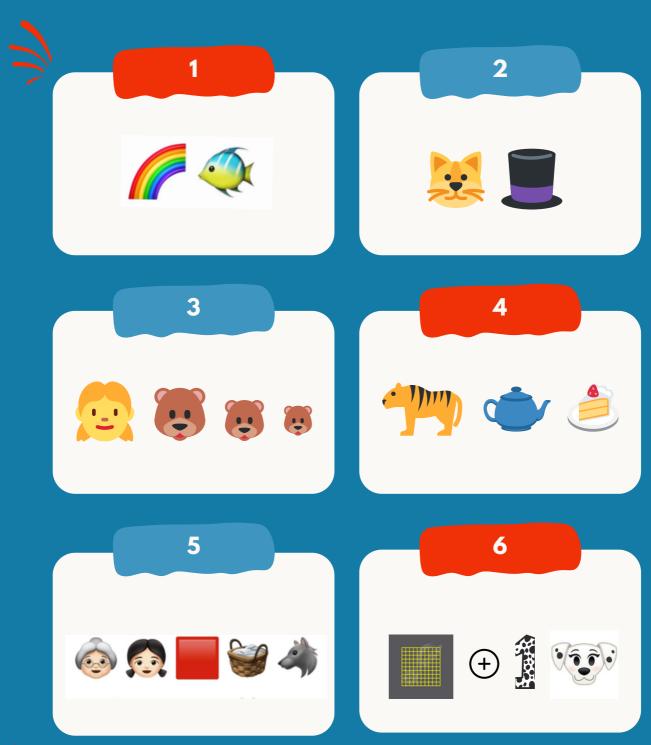

# Can you work out the names of these children's books?

### Children's book titles

- 1. The Rainbow Fish
- 2. The Cat in the Hat
- 3. Goldilocks and the Three Bears
- 4. The Tiger Who Came to Tea
- 5. Little Red Riding Hood
- 6.101 Dalmatians