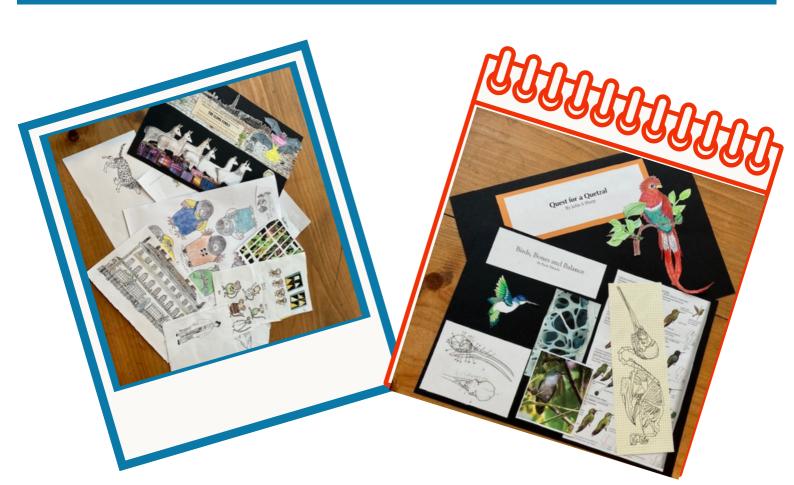

! I have recently enjoyed reading 'Tyger' by S.F.Said and books by Katherine Rundell.

### **Meet Julie Sharp**

What other jobs have you had?

I was an English teacher and Head of English in a secondary school for 32 years. Now I help children with reading and writing at Ronald Ross School.

## **Tips from Julie**

Roald Dahl once said "If you write, you are a writer." You are not just a writer if your writing has been published.

Try reading your writing aloud to friends and family.

Use nice notebooks, pens or pencils or try writing on a computer.

Have confidence in your writing, enjoy it and keep trying.

Listen to advice from your teachers.

If you feel you're in the mood for writing but don't know where to begin, ask someone to give you 10 words, or even 1 word to get you started.





# Can you work out the names of these children's books?





# What to read next





https://misterbodd.w ordpress.com/2020/0 5/12/reading-forpleasure-tube-mapsmkii-2020/





https://ww w.thereader teacher.com /bookmatch





Fans of Rainbow Magic



Branching Out: Books for Fans of Roald Dahl



Branching Out: Books for Fans of Supertato



Branching Out: Books for Fans of The Famous Five

https://www.booksfortopics.com /booklists/branching-out/



### Look out for...



## Answers

### **Riddles**

- 1. A towel
- 2. The letter 'm'
- 3. A secret
- 4. A teapot



### Children's book titles

- 1. The Rainbow Fish
- 2. The Cat in the Hat
- 3. Goldilocks and the Three Bears
- 4. The Tiger Who Came to Tea
- 5. Little Red Riding Hood
- 6.101 Dalmatians

## LEARN TO LOVE TO READ

learn to