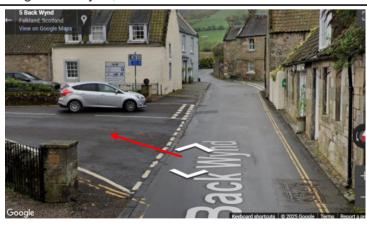

Turn left onto Back Wynd. 269 ft

Drive along Back Wynd, Car Park is on the left at Falkland Library