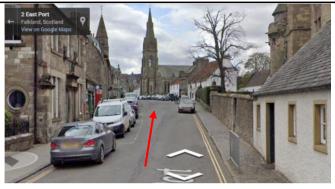

Travelling up the M90 signposted Dundee /Perth (e.g. from the Queensferry Crossing)

| Travelling up the M90 signposted Dundee /Perth (e.g. from the Queensferry Crossing)                                                                                                                                                                                                                                                                                                                                                                                                                                                                                                                                                                                                                                                                                                                                                                                                                                                                                                                                                                                                                                                                                                                                                                                                                                                                                                                                                                                                                                                                                                                                                                                                                                                                                                                                                                                                                                                                                                                                                                                                                                            |           |
|--------------------------------------------------------------------------------------------------------------------------------------------------------------------------------------------------------------------------------------------------------------------------------------------------------------------------------------------------------------------------------------------------------------------------------------------------------------------------------------------------------------------------------------------------------------------------------------------------------------------------------------------------------------------------------------------------------------------------------------------------------------------------------------------------------------------------------------------------------------------------------------------------------------------------------------------------------------------------------------------------------------------------------------------------------------------------------------------------------------------------------------------------------------------------------------------------------------------------------------------------------------------------------------------------------------------------------------------------------------------------------------------------------------------------------------------------------------------------------------------------------------------------------------------------------------------------------------------------------------------------------------------------------------------------------------------------------------------------------------------------------------------------------------------------------------------------------------------------------------------------------------------------------------------------------------------------------------------------------------------------------------------------------------------------------------------------------------------------------------------------------|-----------|
| Take Junction 1A, signposted Dundee/Perth                                                                                                                                                                                                                                                                                                                                                                                                                                                                                                                                                                                                                                                                                                                                                                                                                                                                                                                                                                                                                                                                                                                                                                                                                                                                                                                                                                                                                                                                                                                                                                                                                                                                                                                                                                                                                                                                                                                                                                                                                                                                                      | 1.1mile   |
| Continue on M90                                                                                                                                                                                                                                                                                                                                                                                                                                                                                                                                                                                                                                                                                                                                                                                                                                                                                                                                                                                                                                                                                                                                                                                                                                                                                                                                                                                                                                                                                                                                                                                                                                                                                                                                                                                                                                                                                                                                                                                                                                                                                                                | 23.5miles |
| At junction 8, take the A91 exit to St Andrews/Glenfarg & continue on A91                                                                                                                                                                                                                                                                                                                                                                                                                                                                                                                                                                                                                                                                                                                                                                                                                                                                                                                                                                                                                                                                                                                                                                                                                                                                                                                                                                                                                                                                                                                                                                                                                                                                                                                                                                                                                                                                                                                                                                                                                                                      | 0.8miles  |
| Aberdeen Dundee Perth St Andrews Glenfarg A 91                                                                                                                                                                                                                                                                                                                                                                                                                                                                                                                                                                                                                                                                                                                                                                                                                                                                                                                                                                                                                                                                                                                                                                                                                                                                                                                                                                                                                                                                                                                                                                                                                                                                                                                                                                                                                                                                                                                                                                                                                                                                                 |           |
| Turn right onto Kirk Wynd/A912 ( signposted Falkland Palace)                                                                                                                                                                                                                                                                                                                                                                                                                                                                                                                                                                                                                                                                                                                                                                                                                                                                                                                                                                                                                                                                                                                                                                                                                                                                                                                                                                                                                                                                                                                                                                                                                                                                                                                                                                                                                                                                                                                                                                                                                                                                   | 4.8miles  |
| South Deer Centre (a)    W   (a) Fisher and Goldens   A   A   A                                                                                                                                                                                                                                                                                                                                                                                                                                                                                                                                                                                                                                                                                                                                                                                                                                                                                                                                                                                                                                                                                                                                                                                                                                                                                                                                                                                                                                                                                                                                                                                                                                                                                                                                                                                                                                                                                                                                                                                                                                                                |           |
| Continue to follow A912 (into/ through Strathmiglo then Falkland)                                                                                                                                                                                                                                                                                                                                                                                                                                                                                                                                                                                                                                                                                                                                                                                                                                                                                                                                                                                                                                                                                                                                                                                                                                                                                                                                                                                                                                                                                                                                                                                                                                                                                                                                                                                                                                                                                                                                                                                                                                                              | 3.3miles  |
| News rph A strange A stran |           |
| Turn right onto East Port                                                                                                                                                                                                                                                                                                                                                                                                                                                                                                                                                                                                                                                                                                                                                                                                                                                                                                                                                                                                                                                                                                                                                                                                                                                                                                                                                                                                                                                                                                                                                                                                                                                                                                                                                                                                                                                                                                                                                                                                                                                                                                      | 0.1mile   |
|                                                                                                                                                                                                                                                                                                                                                                                                                                                                                                                                                                                                                                                                                                                                                                                                                                                                                                                                                                                                                                                                                                                                                                                                                                                                                                                                                                                                                                                                                                                                                                                                                                                                                                                                                                                                                                                                                                                                                                                                                                                                                                                                |           |