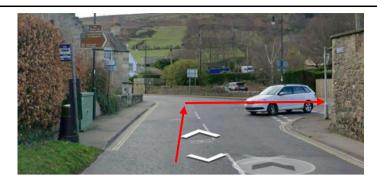

Travelling up the M90 signposted Dundee /Perth (e.g. from the Queensferry Crossing)

| Travelling up the M90 signposted Dundee /Perth (e.g. from the Queensferry Crossing)                                                                                                                                                                                                                                                                                                                                                                                                                                                                                                                                                                                                                                                                                                                                                                                                                                                                                                                                                                                                                                                                                                                                                                                                                                                                                                                                                                                                                                                                                                                                                                                                                                                                                                                                                                                                                                                                                                                                                                                                                                            |           |
|--------------------------------------------------------------------------------------------------------------------------------------------------------------------------------------------------------------------------------------------------------------------------------------------------------------------------------------------------------------------------------------------------------------------------------------------------------------------------------------------------------------------------------------------------------------------------------------------------------------------------------------------------------------------------------------------------------------------------------------------------------------------------------------------------------------------------------------------------------------------------------------------------------------------------------------------------------------------------------------------------------------------------------------------------------------------------------------------------------------------------------------------------------------------------------------------------------------------------------------------------------------------------------------------------------------------------------------------------------------------------------------------------------------------------------------------------------------------------------------------------------------------------------------------------------------------------------------------------------------------------------------------------------------------------------------------------------------------------------------------------------------------------------------------------------------------------------------------------------------------------------------------------------------------------------------------------------------------------------------------------------------------------------------------------------------------------------------------------------------------------------|-----------|
| Take Junction 1A, signposted Dundee/Perth                                                                                                                                                                                                                                                                                                                                                                                                                                                                                                                                                                                                                                                                                                                                                                                                                                                                                                                                                                                                                                                                                                                                                                                                                                                                                                                                                                                                                                                                                                                                                                                                                                                                                                                                                                                                                                                                                                                                                                                                                                                                                      | 1.1mile   |
| Continue on M90                                                                                                                                                                                                                                                                                                                                                                                                                                                                                                                                                                                                                                                                                                                                                                                                                                                                                                                                                                                                                                                                                                                                                                                                                                                                                                                                                                                                                                                                                                                                                                                                                                                                                                                                                                                                                                                                                                                                                                                                                                                                                                                | 23.5miles |
| At junction 8, take the A91 exit to St Andrews/Glenfarg & continue on A91                                                                                                                                                                                                                                                                                                                                                                                                                                                                                                                                                                                                                                                                                                                                                                                                                                                                                                                                                                                                                                                                                                                                                                                                                                                                                                                                                                                                                                                                                                                                                                                                                                                                                                                                                                                                                                                                                                                                                                                                                                                      | 0.8miles  |
| Aberdeen Dundee Perth St Andrews Glenfarg A 91                                                                                                                                                                                                                                                                                                                                                                                                                                                                                                                                                                                                                                                                                                                                                                                                                                                                                                                                                                                                                                                                                                                                                                                                                                                                                                                                                                                                                                                                                                                                                                                                                                                                                                                                                                                                                                                                                                                                                                                                                                                                                 |           |
| Turn right onto Kirk Wynd/A912 ( signposted Falkland Palace)                                                                                                                                                                                                                                                                                                                                                                                                                                                                                                                                                                                                                                                                                                                                                                                                                                                                                                                                                                                                                                                                                                                                                                                                                                                                                                                                                                                                                                                                                                                                                                                                                                                                                                                                                                                                                                                                                                                                                                                                                                                                   | 4.8miles  |
| South Deer Centre (a)    W   (a) Fisher and Goldens   A   A   A                                                                                                                                                                                                                                                                                                                                                                                                                                                                                                                                                                                                                                                                                                                                                                                                                                                                                                                                                                                                                                                                                                                                                                                                                                                                                                                                                                                                                                                                                                                                                                                                                                                                                                                                                                                                                                                                                                                                                                                                                                                                |           |
| Continue to follow A912 (into/ through Strathmiglo then Falkland)                                                                                                                                                                                                                                                                                                                                                                                                                                                                                                                                                                                                                                                                                                                                                                                                                                                                                                                                                                                                                                                                                                                                                                                                                                                                                                                                                                                                                                                                                                                                                                                                                                                                                                                                                                                                                                                                                                                                                                                                                                                              | 3.3miles  |
| News rph A strange A stran |           |
| Turn right onto East Port                                                                                                                                                                                                                                                                                                                                                                                                                                                                                                                                                                                                                                                                                                                                                                                                                                                                                                                                                                                                                                                                                                                                                                                                                                                                                                                                                                                                                                                                                                                                                                                                                                                                                                                                                                                                                                                                                                                                                                                                                                                                                                      | 0.1mile   |
|                                                                                                                                                                                                                                                                                                                                                                                                                                                                                                                                                                                                                                                                                                                                                                                                                                                                                                                                                                                                                                                                                                                                                                                                                                                                                                                                                                                                                                                                                                                                                                                                                                                                                                                                                                                                                                                                                                                                                                                                                                                                                                                                |           |