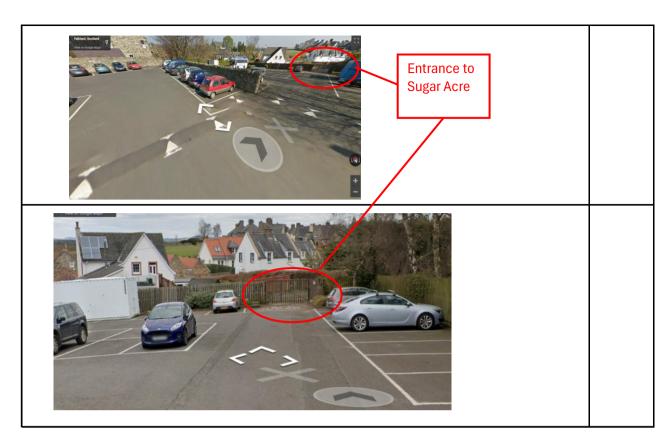

Turn left onto Back Wynd. 269 ft

Drive along Back Wynd, Car Park is on the left at Falkland Library