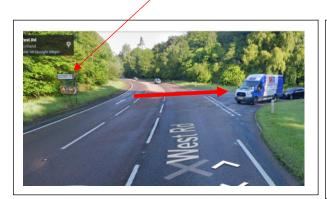

## To John (Hoss) Martin's Garden - "Gleniffer", Burghead Road, Kinloss, Moray IV36 3UA

John's postcode is IV36 3UA. This will just take you to the general area where his house is.

If you are approaching the Kinloss village from the East (Elgin side) ie from Peter's garden, leave Peters and head along the A96 through Lhanbryde and Elgin. Turn right onto the B9013 signposted Burghead. and come via College of Roseisle, turn left on to the B9089 (signposted Forres).

Continue along the B9089 .....you pass a 40 MPH sign and a Kinloss sign. Not long after that , there is a large layby on your right-hand side, please pull in and park there.

Across from the layby is the road down to John's house. There is a house sign for "Gleniffer" and there will be an NVS Garden Visit sign.