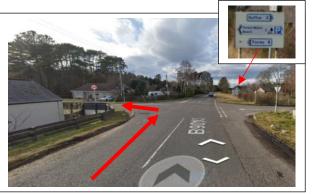

Continue along the B9089 .....you pass a 40 MPH sign and a Kinloss sign. Not long after that , there is a large layby on your right-hand side, please pull in and park there.

Across from the layby is the road down to John's house. There is a house sign for "Gleniffer" and there will be an NVS Garden Visit sign.

(If you past Woodside farm shop on your left you have gone too far)

If coming into Kinloss village from the Forres side you travel through the village and past the Army base as you approach the Woodside farm shop sign there is a large layby on your left.