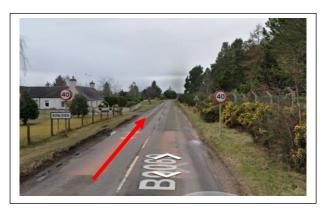

Continue along the B9089 .....you pass a 40 MPH sign and a Kinloss sign. Not long after that , there is a large layby on your right-hand side, please pull in and park there.

Across from the layby is the road down to John's house. There is a house sign for "Gleniffer" and there will be an NVS Garden Visit sign.

(If you past Woodside farm shop on your left you have gone too far)

If coming into Kinloss village from the Forres side you travel through the village and past the Army base as you approach the Woodside farm shop sign there is a large layby on your left.