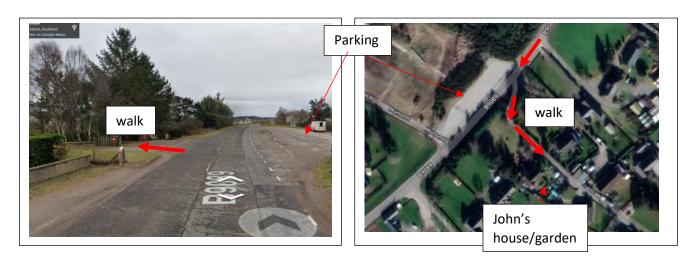

Continue along the B9089 .....you pass a 40 MPH sign and a Kinloss sign. Not long after that , there is a large layby on your right-hand side, please pull in and park there.

Across from the layby is the road down to John's house. There is a house sign for "Gleniffer" and there will be an NVS Garden Visit sign.

Pull in and park the road down to my house is straight across. Signage etc is as described above.